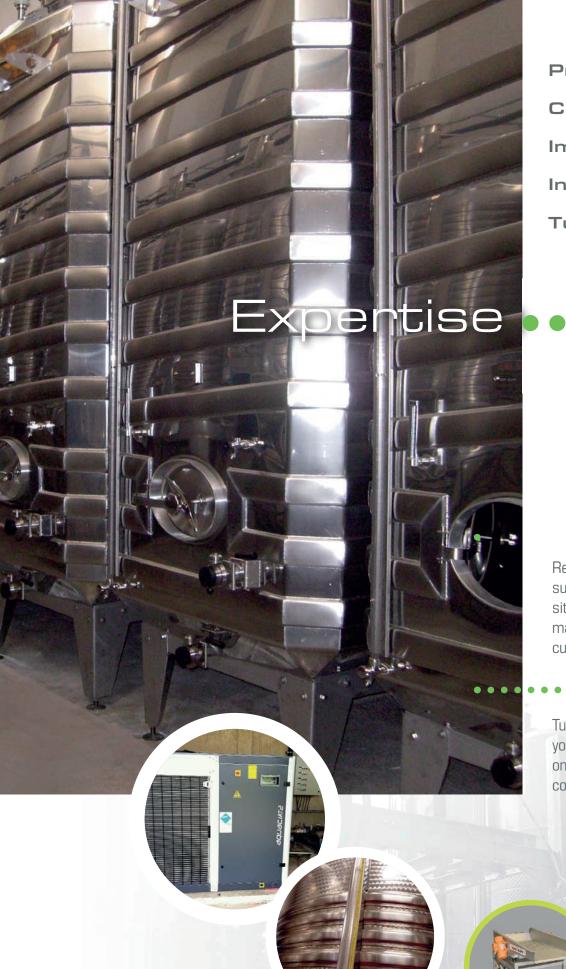

### Storage and mixing tank

Stainless steel or fiberglass, from 1 HL to 1000 HL Storage or vinification, with shell circuit, honeycomb. Insulation, pegging, automatic draining ...