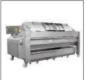

## Grape presses

from 20 HL to 100 HL, all stainless steel pneumatic press with stainless steel single-body frame. Open or closed cage. Control panel with touch screen ...