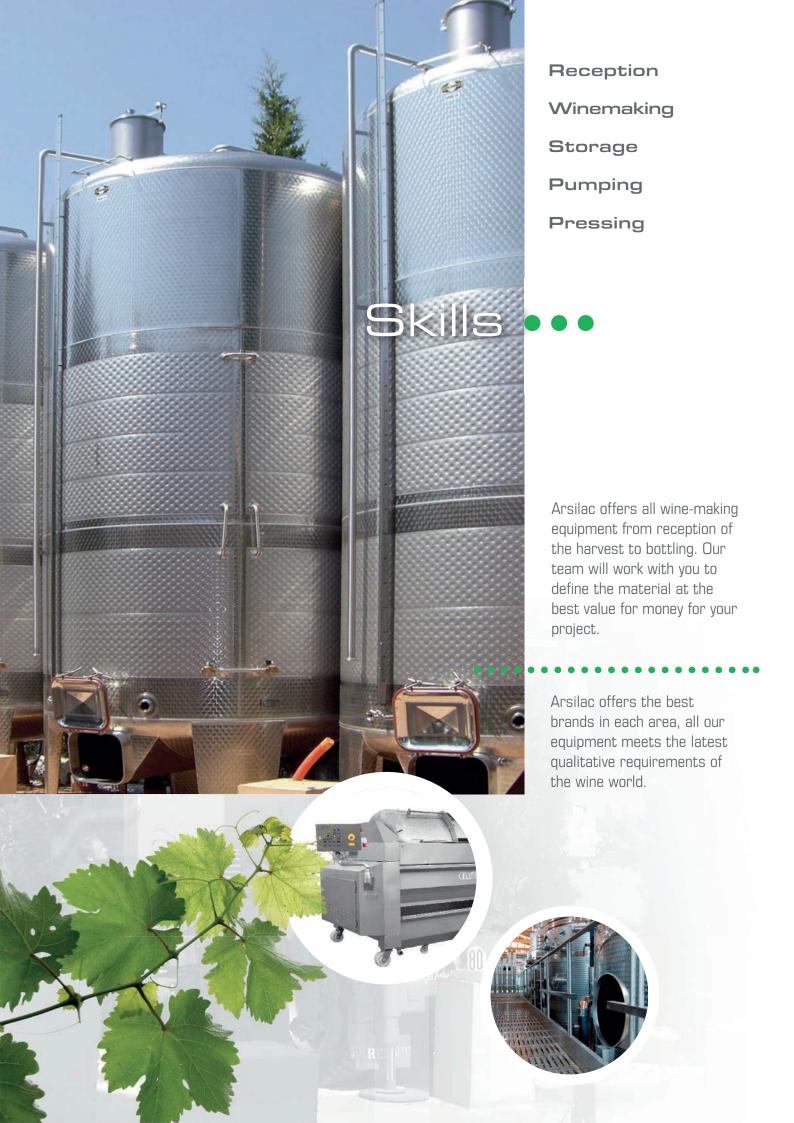

### Storage and mixing tank

Stainless steel or fiberglass, from 1 HL to 1000 HL Storage or vinification, with shell circuit, honeycomb. Insulation, pegging, automatic draining ...