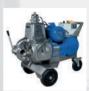

#### Pumps

Peristaltic pump, impeller pump, pigtail pump, piston pump, grounds pump, olice oil wine pump, centrifugal pump ...