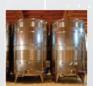

### Storage and mixing tank

Stainless steel or fiberglass, from 1 HL to 1000 HL Storage or vinification, with shell circuit, honeycomb. Insulation, pegging, automatic draining ...