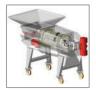

#### Grap reception

from  $5\,T/h$  to  $40\,T/h$ , receiving hopper, harvest pump, destemmer, vibrating sorting table, elevator, receiving conquet, automatic sorting table ...