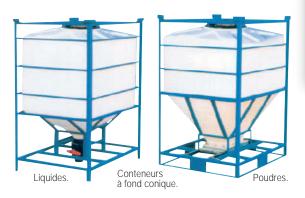

## **Technical characteristics:**

- (art. 000829) GTL model for liquid, volume 1.000 liters
- (art. 000830) GTS model for powder, volume 1.000 liters
- Fluted outer frame DN 400
- Metallic structure in carbon steel with epoxy paint
- Stackable up to 5 empty and 2 full containers
- Handling by pallet truck or elevator
- Thanks to the galvanized steel hatch and the DN 50 ball valve, the powder is emptied perfectly
- Capacity 1.000 liters

## [ ACCESSORIES AND OPTIONS ]

- (art. 001043) Frame for container 1,000 liters painted
- (art. 001046) Frame for standard 1,000 liter hopper
- (art. 001047) 125x125 plate for container

| TECHNICAL CHARACTERISTICS |                 |                    |                |             |           |
|---------------------------|-----------------|--------------------|----------------|-------------|-----------|
| ARTICLE                   | CAPACITY<br>(L) | TYPE OF<br>PRODUCT | HEIGHT<br>(MM) | LXL<br>(MM) | C<br>(MM) |
| 000829                    | 1000            | LQUIDE             | 1630           | 1200x930    | 400       |
| 000830                    | 1000            | POUDRE             | 1630           | 1200x930    | 400       |