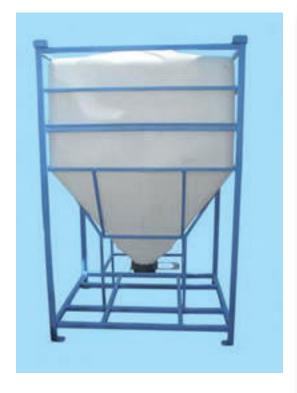

## **CONTAINER - IBC HDPE**

Bath-galvanized steel protection cage (AISI 304 on request).

Tank housing with anti-vibration rubber pads.

Palletized base with fork guides for forklift and manual pallet truck.

Stacking: max 2 full containers stacked.

## **Technical characteristics:**

- (art. 000829) GTL model for liquid, volume 1.000 liters
- (art. 000830) GTS model for powder, volume 1.000 liters
- Fluted outer frame DN 400
- Metallic structure in carbon steel with epoxy paint
- Stackable up to 5 empty and 2 full containers
- Handling by pallet truck or elevator
- Thanks to the galvanized steel hatch and the DN 50 ball valve, the powder is emptied perfectly
- Capacity 1.000 liters