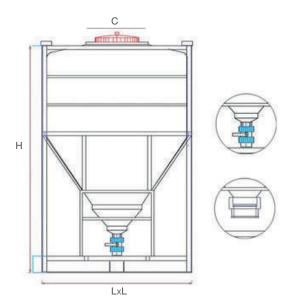

## [ ACCESSORIES AND OPTIONS ]

- (art. 001043) Frame for container 1,000 liters painted
- (art. 001046) Frame for standard 1,000 liter hopper
- (art. 001047) 125x125 plate for container

| TECHNICAL CHARACTERISTICS |                 |                    |                |             |           |
|---------------------------|-----------------|--------------------|----------------|-------------|-----------|
| ARTICLE                   | CAPACITY<br>(L) | TYPE OF<br>PRODUCT | HEIGHT<br>(MM) | LXL<br>(MM) | C<br>(MM) |
| 000829                    | 1000            | LQUIDE             | 1630           | 1200x930    | 400       |
| 000830                    | 1000            | POUDRE             | 1630           | 1200x930    | 400       |