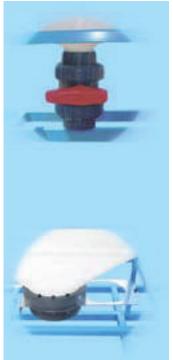

## **Technical characteristics:**

- (art. 000829) GTL model for liquid, volume 1.000 liters
- (art. 000830) GTS model for powder, volume 1.000 liters
- Fluted outer frame DN 400
- Metallic structure in carbon steel with epoxy paint
- Stackable up to 5 empty and 2 full containers
- Handling by pallet truck or elevator
- Thanks to the galvanized steel hatch and the DN 50 ball valve, the powder is emptied perfectly
- Capacity 1.000 liters